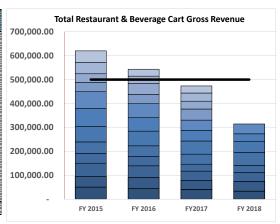

#### Financial Snapshot - Enterprise Fund - Restaurant

| Doctor       | Restaurant and Beverage Cart Gross Revenue |            |            |            |  |  |  |  |  |  |  |  |
|--------------|--------------------------------------------|------------|------------|------------|--|--|--|--|--|--|--|--|
| nestau       | FY 2015                                    | FY 2016    | FY2017     | FY 2018    |  |  |  |  |  |  |  |  |
| Out also     |                                            |            |            |            |  |  |  |  |  |  |  |  |
| October      | 50,637.00                                  | 44,328.00  | 41,368.00  | 33,629.00  |  |  |  |  |  |  |  |  |
| November     | 45,404.00                                  | 47,396.00  | 38,168.00  | 41,064.00  |  |  |  |  |  |  |  |  |
| December     | 54,633.00                                  | 48,014.00  | 37,906.00  | 37,247.00  |  |  |  |  |  |  |  |  |
| January      | 40,931.00                                  | 39,452.00  | 29,147.00  | 29,036.00  |  |  |  |  |  |  |  |  |
| February     | 48,199.00                                  | 43,936.00  | 41,938.00  | 54,626.00  |  |  |  |  |  |  |  |  |
| March        | 65,064.00                                  | 61,424.00  | 54,956.00  | 46,917.00  |  |  |  |  |  |  |  |  |
| April        | 74,232.00                                  | 56,260.00  | 44,196.00  | 30,767.00  |  |  |  |  |  |  |  |  |
| May          | 70,043.00                                  | 58,216.00  | 43,086.00  | 41,345.00  |  |  |  |  |  |  |  |  |
| June         | 39,526.00                                  | 38,695.00  | 46,328.00  | -          |  |  |  |  |  |  |  |  |
| July         | 35,637.00                                  | 45,716.00  | 32,565.00  | -          |  |  |  |  |  |  |  |  |
| August       | 47,025.00                                  | 30,965.00  | 34,216.00  | -          |  |  |  |  |  |  |  |  |
| September    | 48,706.00                                  | 29,162.00  | 29,643.00  | -          |  |  |  |  |  |  |  |  |
| Yearly Total | \$ 620,037                                 | \$ 543,564 | \$ 473,517 | \$ 314,631 |  |  |  |  |  |  |  |  |