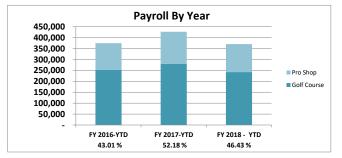

| Payroll by Activity      |    | Actual   | Actual      |    | Actual     |    | Budget     |
|--------------------------|----|----------|-------------|----|------------|----|------------|
|                          | FY | 2016-YTD | FY 2017-YTD | FY | 2018 - YTD | FY | 2018 - YTD |
| Golf Course              |    |          |             |    |            |    |            |
| Payroll- Hourly          | \$ | 207,236  | \$ 228,902  | \$ | 193,568    | \$ | 204,130    |
| FICA Taxes               |    | 29,298   | 34,963      |    | 24,195     |    | 33,750     |
| Life and Health Insuranւ |    | 15,509   | 16,520      |    | 24,573     |    | 17,882     |
| Total Golf Course        |    | 252,043  | 280,385     |    | 242,336    |    | 255,761    |
| Pro Shop                 |    |          |             |    |            |    |            |
| Payroll- Hourly          |    | 98,047   | 116,251     |    | 103,152    |    | 111,750    |
| FICA Taxes               |    | 14,504   | 17,729      |    | 13,157     |    | 16,875     |
| Life and Health Insuran  |    | 9,897    | 12,505      |    | 12,078     |    | 13,117     |
| Total Pro Shop           |    | 122,448  | 146,485     |    | 128,387    |    | 141,742    |
| Total Payroll            | \$ | 374,491  | \$ 426,870  | \$ | 370,723    | \$ | 397,503    |
| % of Revenues            |    | 43.01%   | 52.18%      |    | 46.43%     |    | 55.90%     |