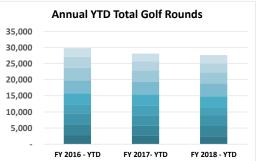

| <b>Actual Rounds of Golf</b> | by Month      |              |               |
|------------------------------|---------------|--------------|---------------|
|                              | FY 2016 - YTD | FY 2017- YTD | FY 2018 - YTD |
| October                      | 2,819         | 2,650        | 2,405         |
| November                     | 3,388         | 3,089        | 3,233         |
| December                     | 3,343         | 3,220        | 3,267         |
| January                      | 2,804         | 3,006        | 2,318         |
| February                     | 3,456         | 3,424        | 3,628         |
| March                        | 4,037         | 3,921        | 4,024         |
| April                        | 3,819         | 3,614        | 3,433         |
| May                          | 3,449         | 2,835        | 2,751         |
| .June                        | 2,689         | 2,359        | 2,591         |
| Total Rounds                 | 29,804        | 28,118       | 27,650        |